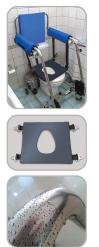

**Body UP Evolution** is your all purpose,

Feeling Fresh

waterproof, bath / commode chair.

- High quality stainless steel construction.
- No more bed baths.
- Safe procedure.
- Be in the natural enviroment.

# **3** Sofa on wheels

**Body UP Evolution** is your indoor wheelchair. Use the confort cushion for a better experience.

- Watch a movie in the living room.
- Join the family for lunch.
- Have a coffee at the garden.
- Break the barriers.