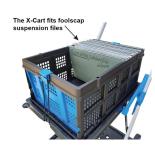

### The X-Cart is a collapsible folding trolley that has many applications

- Collapses easily for storage / transport with the click of a button on the handle.
- Wheels can also be removed easily for more compact storage / transportation.
- Comes supplied with one basket.
- Foot pedal brake to lock cart in position when loading and unloading.
- Moulded plastic and aluminium design means the X-Cart is lightweight but robust.
- Excellent carrying capacity.
- The basket fits and holds foolscap suspension files.
- Top platform folds back to give greater carrying capacity using the bottom platform.

### **Basket Dimensions (External)**

Overall Length: 560mmOverall Width: 400mmOverall Height: 260mm