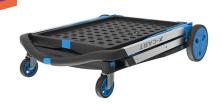

# X-Cart Folding Trolley

### The X-Cart is a collapsible folding trolley that has many applications

- Collapses easily for storage / transport with the click of a button on the handle.
- Wheels can also be removed easily for more compact storage / transportation.
- Comes supplied with one basket.
- Foot pedal brake to lock cart in position when loading and unloading.
- Moulded plastic and aluminium design means the X-Cart is lightweight but robust.
- Excellent carrying capacity.
- The basket fits and holds foolscap suspension files.
- Top platform folds back to give greater carrying capacity using the bottom platform.

### **Assembled Dimensions**

Overall Length: 1000mmOverall Width: 600mmOverall Height: 1070mm

# 1070mm (42")

## Trolley with one basket - CODE:TRI800