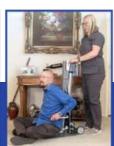

It can raise individuals up to 181kg to a seated or standing position, and allows for easy transfers to and from a wheelchair, bed, commode, exercise equipment or even the floor.

The standing lift function allows users to be safely raised to access a high bed or an overhead cabinet - a step stool without the step!

Can be self-operated or with the assistance of a caregiver.

Restores dignity and independence.

**Self Operation** 

Standing Function