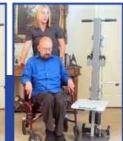

It can raise individuals up to 181kg to a seated or standing position, and allows for easy transfers to and from a wheelchair, bed, commode, exercise equipment or even the floor.

The standing lift function allows users to be safely raised to access a high bed or an overhead cabinet - a step stool without the step!

Can be self-operated or with the assistance of a caregiver.

Restores dignity and independence.

**Self Operation** 

Standing Function