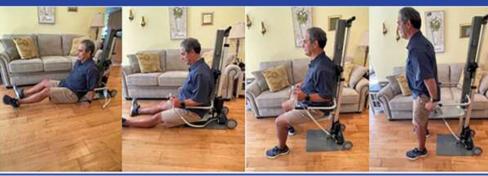

## **Consumer Model**

The "People Picker Upper" standing model (PPU-S) safely lifts a fallen person from the floor, eliminating the need for a call to emergency services while transforming a stressful fall into a non-event.

It can raise individuals up to 181kg to a seated or standing position, and allows for easy transfers to and from a wheelchair, bed, commode, exercise equipment or even the floor.

The standing lift function allows users to be safely raised to access a high bed or an overhead cabinet - a step stool without the step!

Can be self-operated or with the assistance of a caregiver.

Restores dignity and independence.

**Self Operation** 

Standing Function