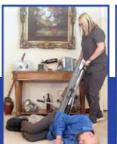

## **Consumer Model**

The "People Picker Upper" standing model (PPU-S) safely lifts a fallen person from the floor, eliminating the need for a call to emergency services while transforming a stressful fall into a non-event.

It can raise individuals up to 181kg to a seated or standing position, and allows for easy transfers to and from a wheelchair, bed, commode, exercise equipment or even the floor.

The standing lift function allows users to be safely raised to access a high bed or an overhead cabinet - a step stool without the step!