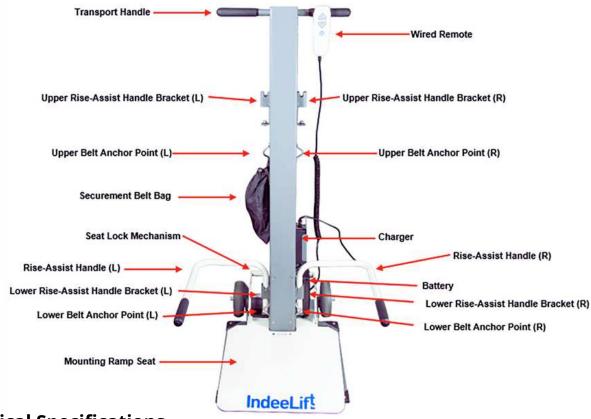

# **Summary of Features**

- Beveled seat-front for easy slide on transfer surface
- Wired remote for convenient operation
- Swinging/Removable Rise-Assist Handles for easy secure transfer
- Dual safety belts for added safety

- Powder coated for easy cleaning
- Small footprint for tight spaces
- Lithium-Ion battery powered with automatic charger
- 9' (2.74m) power cord

#### **Physical Specifications**

| Safe Working Load                       | 181 Kg          |
|-----------------------------------------|-----------------|
| Overall Depth                           | 26.5 " (67 cm)  |
| Maximum Overall Height (raised)         | 70.75" (174 cm) |
| Minimum Overall Height (lowered).       | 41.75" (100 cm) |
| <b>External Width incl Rise Handles</b> | 23" (58 cm)     |
| Maximum Seat Height                     | . 30" (76 cm)   |
| Seat Width                              | 14" (35 cm)     |
| Wheel Diameter                          | 5" (13 cm)      |
| Unit Weight                             | 78 lbs. (35 kg) |