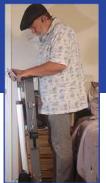

It can raise individuals up to 181kg to a seated or standing position, and allows for easy transfers to and from a wheelchair, bed, commode, exercise equipment or even the floor.

The standing lift function allows users to be safely raised to access a high bed or an overhead cabinet - a step stool without the step!

Can be self-operated or with the assistance of a caregiver.

Restores dignity and independence.

**Self Operation** 

Standing Function