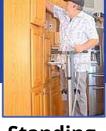

It can raise individuals up to 181kg to a seated or standing position, and allows for easy transfers to and from a wheelchair, bed, commode, exercise equipment or even the floor.

The standing lift function allows users to be safely raised to access a high bed or an overhead cabinet - a step stool without the step!