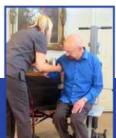

Can be self-operated or with the assistance of a caregiver.

Restores dignity and independence.

**Self Operation** 

Standing Function