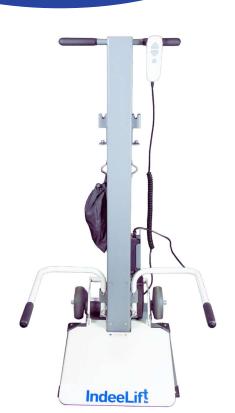

# **Summary of Features**

- Beveled seat-front for easy slide on transfer surface
- Wired remote for convenient operation
- Swinging/Removable Rise-Assist Handles for easy secure transfer
- Dual safety belts for added safety

- Powder coated for easy cleaning
- Small footprint for tight spaces
- Lithium-Ion battery powered with automatic charger
- 9' (2.74m) power cord

#### **Physical Specifications**

| Safe Working Load                       | 181 Kg          |
|-----------------------------------------|-----------------|
| Overall Depth                           | 26.5 " (67 cm)  |
| Maximum Overall Height (raised)         | 70.75" (174 cm) |
| Minimum Overall Height (lowered).       | 41.75" (100 cm) |
| <b>External Width incl Rise Handles</b> | 23" (58 cm)     |
| Maximum Seat Height                     | . 30" (76 cm)   |
| Seat Width                              | 14" (35 cm)     |
| Wheel Diameter                          | 5" (13 cm)      |
| Unit Weight                             | 78 lbs. (35 kg) |