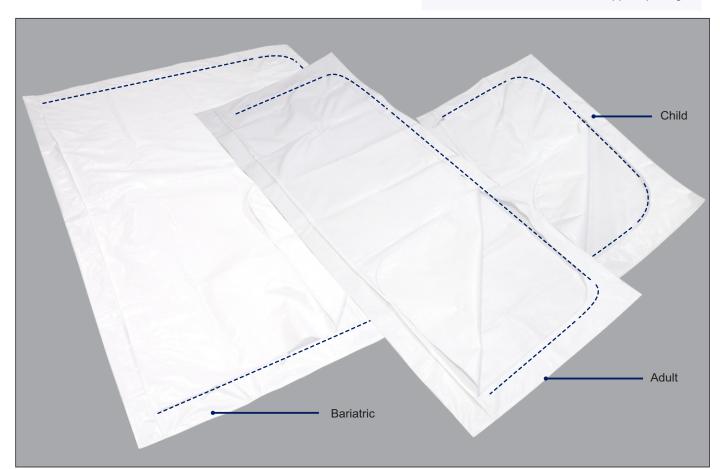

| KEY SPECIFICATION |                                         |
|-------------------|-----------------------------------------|
| Product code      | 6003 – Baby                             |
|                   | 6002 – Child                            |
|                   | 6001 – Adult                            |
|                   | 6006 – Bariatric                        |
| Sizing            | 750x400mm – Baby                        |
|                   | 900x560mm – Child                       |
|                   | 2100x900mm – Adult                      |
|                   | 2400x2000mm – Bariatric                 |
| Quantity          | 1pcs/polybag, 20pcs/carton - Baby/Child |
|                   | 1pcs/polybag, 10pcs/carton - Adult      |
|                   | 1pcs/polybag, 5pcs/carton - Bariatric   |
| Material          | White Poly Weave                        |