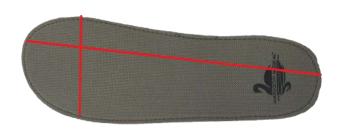

## **Innersole measurements for Clogs**

Length measure from big toe to centre of heel

Width measure across the widest part of the foot

| SIZE | LENGTH | WIDTH |
|------|--------|-------|
| 36   | 22CM   | 8CM   |
| 37   | 22.5CM | 8.5CM |
| 38   | 23.5CM | 8.5CM |
| 39   | 24CM   | 8.5CM |
| 40   | 25CM   | 9CM   |
| 41   | 25.5CM | 9CM   |
| 42   | 26CM   | 9.5CM |
| 43   | 26.5CM | 9.5CM |
| 44   | 27CM   | 9.5CM |
| 45   | 27.5CM | 10CM  |

It is recommended to measure your foot by drawing around your foot and checking against the measurements above. Some people have found that the next size up from their usual size is more comfortable in these clogs.

PLEASE NOTE THIS IS INNER SOLE MEASUREMENTS
We Recommend you order 1 size larger than your required one.